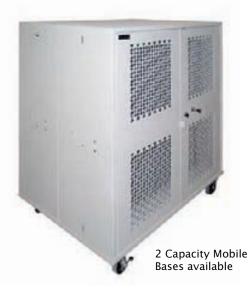

Increase the height of your unit at any time utilizing 12" or 34" extension posts and panels

Can be installed on space saving mobile systems

Optional Rapid Deployment bases available