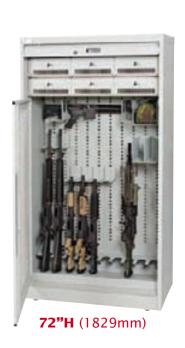

### **WEAPON STORAGE CABINETS**

Designed for storage of any size rifle, shotgun, handgun or personal defense weapon stored vertically or horizontally. Each Cabinet is standard with an all steel outer tambour door that is bi-parting. Exterior Padlock Bars, Inner Gates and/or 3-compartment handgun/evidence inserts can be added to maximize the cabinet and its security.

### **WEAPON STORAGE CABINETS**

Weapon Storage Cabinets are available in 60, 64, 72 & 83" heights. Choose from Hand Gun Compartments, M4/C8 Rifle Drawers, Lockable Storage Drawers & Roll-out Work Shelves to design your own Weapons Cabinet. All components are secured inside the Weapons Cabinets prior to shipping but can be changed with little effort if your requirement changes in the future. All cabinets are complete with a bi-parting steel tambour door with key lock.