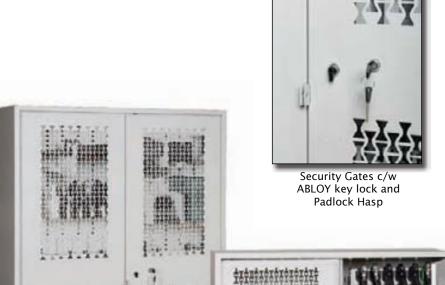

### **WEAPON STORAGE CABINETS**

Designed for storage of any size rifle, shotgun, handgun or personal defense weapon stored vertically or horizontally. Each Cabinet is standard with an all steel outer tambour door that is bi-parting. Exterior Padlock Bars, Inner Gates and/or 3-compartment handgun/evidence inserts can be added to maximize the cabinet and its security.

### **WEAPON STORAGE CABINETS**

Weapon Storage Cabinets are available in 60, 64, 72 & 83" heights. Choose from Hand Gun Compartments, M4/C8 Rifle Drawers, Lockable Storage Drawers & Roll-out Work Shelves to design your own Weapons Cabinet. All components are secured inside the Weapons Cabinets prior to shipping but can be changed with little effort if your requirement changes in the future. All cabinets are complete with a bi-parting steel tambour door with key lock.