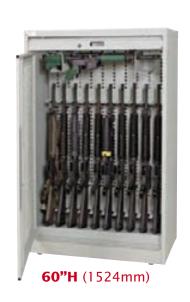

### **WEAPON STORAGE CABINETS**

Weapon Storage Cabinets are available in 60, 64, 72 & 83" heights. Choose from Hand Gun Compartments, M4/C8 Rifle Drawers, Lockable Storage Drawers & Roll-out Work Shelves to design your own Weapons Cabinet. All components are secured inside the Weapons Cabinets prior to shipping but can be changed with little effort if your requirement changes in the future. All cabinets are complete with a bi-parting steel tambour door with key lock.

83" Weapon Cabinet shown with 14 - (3)Compartment Hand Gun Inserts and 1 Work Shelf

83" Weapon Cabinet shown with
9 - (3)Compartment Hand Gun Inserts, 1 Locking
Storage Drawer, 1 M4 Drawer and 1 Work Shelf