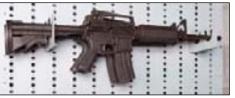

### **WEAPON STORAGE CABINETS**

Designed for storage of any size rifle, shotgun, handgun or personal defense weapon stored vertically or horizontally. Each Cabinet is standard with an all steel outer tambour door that is bi-parting. Exterior Padlock Bars, Inner Gates and/or 3-compartment handgun/evidence inserts can be added to maximize the cabinet and its security.

### **WEAPON STORAGE CABINETS**

Weapon Storage Cabinets are available in 60, 64, 72 & 83" heights. Choose from Hand Gun Compartments, M4/C8 Rifle Drawers, Lockable Storage Drawers & Roll-out Work Shelves to design your own Weapons Cabinet. All components are secured inside the Weapons Cabinets prior to shipping but can be changed with little effort if your requirement changes in the future. All cabinets are complete with a bi-parting steel tambour door with key lock.