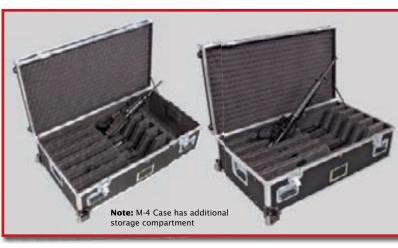

### Mobile M-16 Case and M-4 Case

- 6 Capacity
- 23"W (584mm) x 42"L (1066mm) x 13"H (330mm)
- Individual Interior Compartments
- Heavy Duty Transit Wheels
- 4 Recessed Carry Handles
- Pad-Lockable
- Stackable
- High Density Polyethylene construction with steel reinforced corners and edges