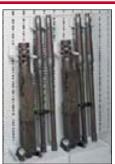

### **EXPANDABLE WEAPON RACKS**

Specifically designed to be modular and accommodate most small arms requirements. Used in secure areas such as armories and vaults on a small or large scale. This unique system is available in; Two standard heights 84"(2134mm) and 50" (1270mm); Two Standard widths 34"(864mm) and 40"(1016mm) and Single or Double Sided. In just seconds you can change your system to accommodate different sizes, shapes and quantities. See pages 8 & 9 for components.

Patent Pending

- Two modular widths of 34" (864mm) & 40" (1016mm)
- Single & double sided solutions
- Stores rifles with attached scopes & accessories
- Components interchangeable with all IWSP storage systems
- Easily assembled
- See page 8 & 9 for full line of storage components

# **EXPANDABLE WEAPON RACKS**

DOUBLE Sided 50" & 84" heights available as standard

SINGLE Sided 40" W x 84"H unit has a 24 rifle capacity

Design your rack "your way". Storage components on page 8&9 are used to create your own solution.