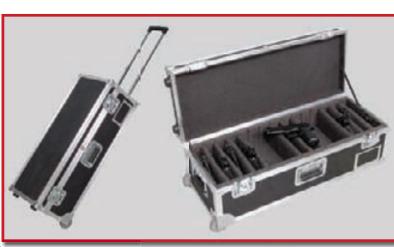

### Mobile M-16 Case and M-4 Case

- 6 Capacity
- 23"W (584mm) x 42"L (1066mm) x 13"H (330mm)
- Individual Interior Compartments
- Heavy Duty Transit Wheels
- 4 Recessed Carry Handles
- Pad-Lockable
- Stackable
- High Density Polyethylene construction with steel reinforced corners and edges

#### **Mobile Pistol Case**

- 12 Handgun Capacity
- 13.25"W (336mm) x 25.75"L ( 654mm) x 9.75"H (247mm)
- Adjustable Dividers
- Heavy-Duty Transit Wheels
- Collapsible Extension Handle
- Pad-Lockable
- High Density Polyethylene construction with steel reinforced corners and edges