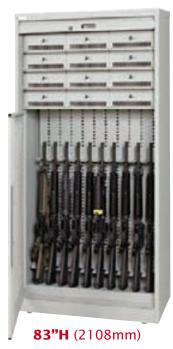

### **WEAPON STORAGE CABINETS**

Designed for storage of any size rifle, shotgun, handgun or personal defense weapon stored vertically or horizontally. Each Cabinet is standard with an all steel outer tambour door that is bi-parting. Exterior Padlock Bars, Inner Gates and/or 3-compartment handgun/evidence inserts can be added to maximize the cabinet and its security.

### **WEAPON STORAGE CABINETS**

Weapon Storage Cabinets are available in 60, 64, 72 & 83" heights. Choose from Hand Gun Compartments, M4/C8 Rifle Drawers, Lockable Storage Drawers & Roll-out Work Shelves to design your own Weapons Cabinet. All components are secured inside the Weapons Cabinets prior to shipping but can be changed with little effort if your requirement changes in the future. All cabinets are complete with a bi-parting steel tambour door with key lock.