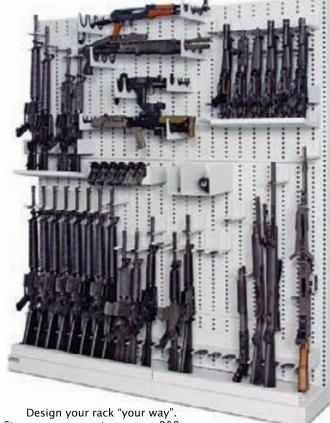

### **EXPANDABLE WEAPON RACKS**

Specifically designed to be modular and accommodate most small arms requirements. Used in secure areas such as armories and vaults on a small or large scale. This unique system is available in; Two standard heights 84"(2134mm) and 50" (1270mm); Two Standard widths 34"(864mm) and 40"(1016mm) and Single or Double Sided. In just seconds you can change your system to accommodate different sizes, shapes and quantities. See pages 8 & 9 for components.

Patent Pending

- Two modular widths of 34" (864mm) & 40" (1016mm)
- Single & double sided solutions
- Stores rifles with attached scopes & accessories
- Components interchangeable with all IWSP storage systems
- Easily assembled
- See page 8 & 9 for full line of storage components

# **EXPANDABLE WEAPON RACKS**

DOUBLE Sided 50" & 84" heights available as standard

SINGLE Sided 40" W x 84"H unit has a 24 rifle capacity

Design your rack "your way". Storage components on page 8&9 are used to create your own solution.