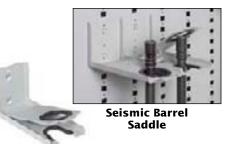

# **COMPONENTS**

- All components are interchangeable in any of the Weapon Storage Systems that use our universal gun panel
- Each component can be relocated any time your weapon inventory changes

**Barrel Saddle** 1, 5 & 6 capacity 5.5" deep (139mm) & 7.0" deep (178mm)

Double Wide Seismic Barrel Saddle

**Stock Saddles** 