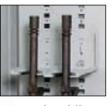

### **EXPANDABLE WEAPON RACKS**

Specifically designed to be modular and accommodate most small arms requirements. Used in secure areas such as armories and vaults on a small or large scale. This unique system is available in; Two standard heights 84"(2134mm) and 50" (1270mm); Two Standard widths 34"(864mm) and 40"(1016mm) and Single or Double Sided. In just seconds you can change your system to accommodate different sizes, shapes and quantities. See pages 8 & 9 for components.

# **EXPANDABLE WEAPON RACKS**

DOUBLE Sided 50" & 84" heights available as standard

SINGLE Sided 40" W x 84"H unit has a 24 rifle capacity

Design your rack "your way". Storage components on page 8&9 are used to create your own solution.