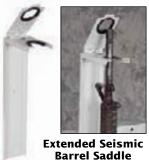

# **COMPONENTS**

- All components are interchangeable in any of the Weapon Storage Systems that use our universal gun panel
- Each component can be relocated any time your weapon inventory changes

**Barrel Saddle** 1, 5 & 6 capacity 5.5" deep (139mm) & 7.0" deep (178mm)

Double Wide Seismic Barrel Saddle

**Stock Saddles** 