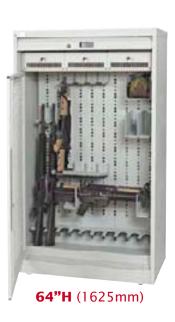

### **WEAPON STORAGE CABINETS**

Weapon Storage Cabinets are available in 60, 64, 72 & 83" heights. Choose from Hand Gun Compartments, M4/C8 Rifle Drawers, Lockable Storage Drawers & Roll-out Work Shelves to design your own Weapons Cabinet. All components are secured inside the Weapons Cabinets prior to shipping but can be changed with little effort if your requirement changes in the future. All cabinets are complete with a bi-parting steel tambour door with key lock.

83" Weapon Cabinet shown with 14 - (3)Compartment Hand Gun Inserts and 1 Work Shelf

83" Weapon Cabinet shown with
9 - (3)Compartment Hand Gun Inserts, 1 Locking
Storage Drawer, 1 M4 Drawer and 1 Work Shelf