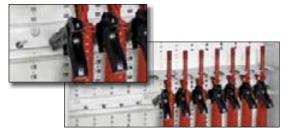

## STACKABLE WEAPON RACKS

Our modular Stackable Weapon Racks are extremely flexible for small arms storage. Securely store your weapons vertically or horizontally utilizing specific mounting components. Racks can be STACKED for space efficiency and can be configured and re-configured at any time.

**64.5"H** (1638mm) 42" W (1066mm) x 15" D (381mm)

- Racks are stackable
- Racks can be secured side to side or back to back
- Racks can be secured to wall and/or floor
- Complete with 'eyelets' to chain firearms
- Stores rifles with scopes & accessories
- Optional Carry Handle

## STACKABLE WEAPON RACKS

Individual or smaller requirements now have a solution with the **Weapons Locker**. Just as versatile as the standard stackable Weapons Racks, in a smaller foot print, these units can be secured to walls, floors and each other to create the ultimate in space efficiency.

### **Weapons Locker**

- Individual Secure Weapon Storage
- Interchangeable storage components
- Stack and/or connect side to side & back to back
- Pad lockable

**48"H** (1219mm) 14" W (356 mm) x 15" D (381mm)