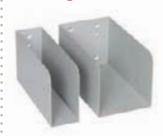

### **EXPANDABLE WEAPON RACKS**

Specifically designed to be modular and accommodate most small arms requirements. Used in secure areas such as armories and vaults on a small or large scale. This unique system is available in; Two standard heights 84"(2134mm) and 50" (1270mm); Two Standard widths 34"(864mm) and 40"(1016mm) and Single or Double Sided. In just seconds you can change your system to accommodate different sizes, shapes and quantities. See pages 8 & 9 for components.

Patent Pending

- Two modular widths of 34" (864mm) & 40" (1016mm)
- Single & double sided solutions
- Stores rifles with attached scopes & accessories
- Components interchangeable with all IWSP storage systems
- Easily assembled
- See page 8 & 9 for full line of storage components

# **EXPANDABLE WEAPON RACKS**

DOUBLE Sided 50" & 84" heights available as standard

SINGLE Sided 40" W x 84"H unit has a 24 rifle capacity

Design your rack "your way". Storage components on page 8&9 are used to create your own solution.