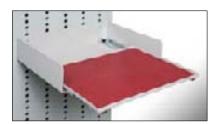

#### **Shelves**

**Plain Shelf** 34" (863mm) & 40" (1016mm) wide

**Optional**Back Plate & Dividers

Optional Stock Stop

Roll Out Work Shelf 5 & 6 space wide