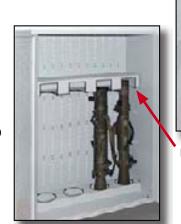

# **COMPONENTS**

- All components are interchangeable in any of the Weapon Storage Systems that use our universal gun panel
- Each component can be relocated any time your weapon inventory changes

**Barrel Saddle** 1, 5 & 6 capacity 5.5" deep (139mm) & 7.0" deep (178mm)

Double Wide Seismic Barrel Saddle

**Stock Saddles** 