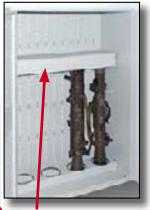

RACKS

Individual or smaller requirements now have a solution with the **Weapons Locker**. Just as versatile as the standard stackable Weapons Racks, in a smaller foot print, these units can be secured to walls, floors and each other to create the ultimate in space efficiency.









### **Weapons Locker**

- Individual Secure Weapon Storage
- Interchangeable storage components
- Stack and/or connect side to side & back to back
- Pad lockable

**48"H** (1219mm) 14" W (356 mm) x 15" D (381mm)



### **Carl Gustav Secure Weapons Cabinet**

Specially designed to store Carl Gustav M2/M3 Weapons.

- 4 Capacity
- Pad Lockable outer Gates with Abloy Keylock
- Pad Lockable Cannon Saddle (2 capacity)
- 64.5"H (1638mm) x 42"W (1066mm)
   x 21"D (533mm)
- Compatible with components on page 8 &9





**Hinged Locking Bar** 

### **WEAPON STORAGE CABINETS**

Designed for storage of any size rifle, shotgun, handgun or personal defense weapon stored vertically or horizontally. Each Cabinet is standard with an all steel outer tambour door that is bi-parting. Exterior Padlock Bars, Inner Gates and/or 3-compartment handgun/evidence inserts can be added to maximize the cabinet and its security.











### **WEAPON STORAGE CABINETS**

Weapon Storage Cabinets are available in 60, 64, 72 & 83" heights. Choose from Hand Gun Compartments, M4/C8 Rifle Drawers, Lockable Storage Drawers & Roll-out Work Shelves to design your own Weapons Cabinet. All components are secured inside the Weapons Cabinets prior to shipping but can be changed with little effort if your requirement changes in the futur