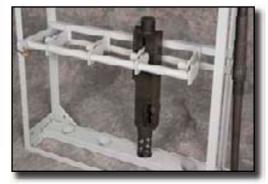

### M2 / .50 CAL MACHINE GUN RACK

Manufactured of HEAVY Gauge steel and designed to securely store (4) M2 receivers and (8) .50 CAL Barrels. Receivers and barrels can be secured with padlocks. Rack can be secured to the floor, wall, side by side or back to back.

Each M2 Machine Gun is secured with a lock paddle that slides through the "action slot" in the M2. In turn, the cylindrical locking bar then slides through the end of each lock paddle and secured with a padlock. (padlock not included)

All four M2 guns are locked and unlocked simultaneously with an all steel cylindrical locking bar that slides through the lock paddles. Once the locking bar has been removed there is easy access to the guns as the locking bar is stored on two hooks in the inner top portion of the rack.