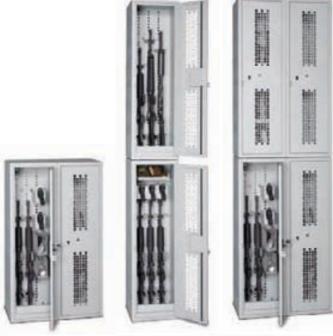

### **EXPANDABLE WEAPON RACKS**

Specifically designed to be modular and accommodate most small arms requirements. Used in secure areas such as armories and vaults on a small or large scale. This unique system is available in; Two standard heights 84"(2134mm) and 50" (1270mm); Two Standard widths 34"(864mm) and 40"(1016mm) and Single or Double Sided. In just seconds you can change your system to accommodate different sizes, shapes and quantities. See pages 8 & 9 for components.

Patent Pending

- Two modular widths of 34" (864mm) & 40" (1016mm)
- Single & double sided solutions
- Stores rifles with attached scopes & accessories
- Components interchangeable with all IWSP storage systems
- Easily assembled
- See page 8 & 9 for full line of storage components

# **EXPANDABLE WEAPON RACKS**

DOUBLE Sided 50" & 84" heights available as standard

SINGLE Sided 40" W x 84"H unit has a 24 rifle capacity

Design your rack "your way". Storage components on page 8&9 are used to create your own solution.

For smaller requirements or height restrictions we have designed the same flexibility in our 50"High units.

Single sided wall units save a large amount of floor space and give you the flexibility to re-configure or add-on immediately.