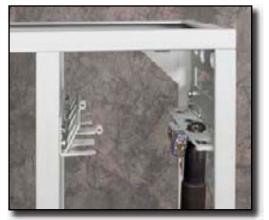

### M2 / .50 CAL MACHINE GUN RACK

Manufactured of HEAVY Gauge steel and designed to securely store (4) M2 receivers and (8) .50 CAL Barrels. Receivers and barrels can be secured with padlocks. Rack can be secured to the floor, wall, side by side or back to back.

**54"H** (1371mm) x **55"W** (1397mm) x **12"D** (330mm)

The barrels are stored vertically in two groups of 4 and padlocked through a steel support plate and steel hinged plate. The lower portion of each barrel is cradled in its own heavy steel support base.

Each M2 Machine Gun is secured with a lock paddle that slides through the "action slot" in the M2. In turn, the cylindrical locking bar then slides through the end of each lock paddle and secured with a padlock. (padlock not included)