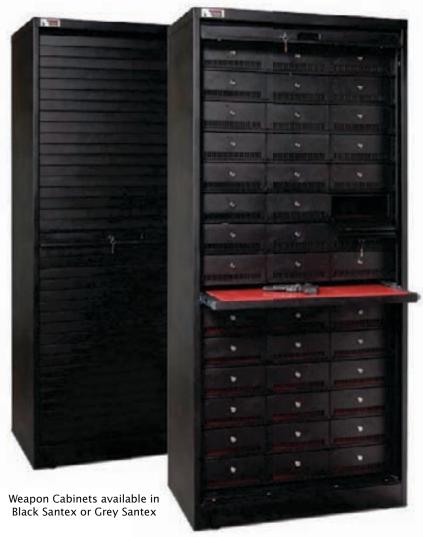

### **WEAPON STORAGE CABINETS**

Designed for storage of any size rifle, shotgun, handgun or personal defense weapon stored vertically or horizontally. Each Cabinet is standard with an all steel outer tambour door that is bi-parting. Exterior Padlock Bars, Inner Gates and/or 3-compartment handgun/evidence inserts can be added to maximize the cabinet and its security.

### **WEAPON STORAGE CABINETS**

Weapon Storage Cabinets are available in 60, 64, 72 & 83" heights. Choose from Hand Gun Compartments, M4/C8 Rifle Drawers, Lockable Storage Drawers & Roll-out Work Shelves to design your own Weapons Cabinet. All components are secured inside the Weapons Cabinets prior to shipping but can be changed with little effort if your requirement changes in the future. All cabinets are complete with a bi-parting steel tambour door with key lock.