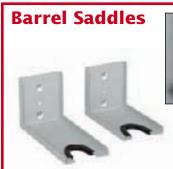

# **COMPONENTS**

- All components are interchangeable in any of the Weapon Storage Systems that use our universal gun panel
- Each component can be relocated any time your weapon inventory changes

**Barrel Saddle** 1, 5 & 6 capacity 5.5" deep (139mm) & 7.0" deep (178mm)