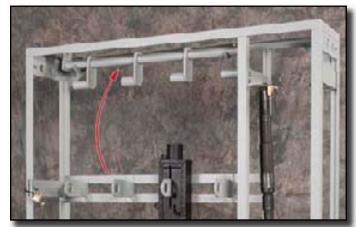

All four M2 guns are locked and unlocked simultaneously with an all steel cylindrical locking bar that slides through the lock paddles. Once the locking bar has been removed there is easy access to the guns as the locking bar is stored on two hooks in the inner top portion of the rack.

**Optional 4 capacity Barrel Support** attaches to the top of the M2 rack. Adjustable in width and easily installed.