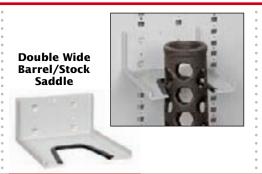

# **COMPONENTS**

- All components are interchangeable in any of the Weapon Storage Systems that use our universal gun panel
- Each component can be relocated any time your weapon inventory changes

**Barrel Saddle** 1, 5 & 6 capacity 5.5" deep (139mm) & 7.0" deep (178mm)

Double Wide Seismic Barrel Saddle

**Stock Saddles** 