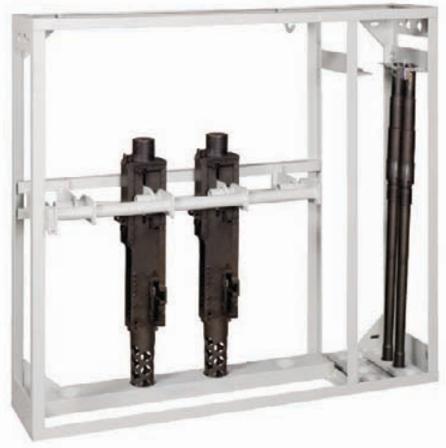

### M2 / .50 CAL MACHINE GUN RACK

Manufactured of HEAVY Gauge steel and designed to securely store (4) M2 receivers and (8) .50 CAL Barrels. Receivers and barrels can be secured with padlocks. Rack can be secured to the floor, wall, side by side or back to back.

**54"H** (1371mm) x **55"W** (1397mm) x **12"D** (330mm)

The barrels are stored vertically in two groups of 4 and padlocked through a steel support plate and steel hinged plate. The lower portion of each barrel is cradled in its own heavy steel support base.

Each M2 Machine Gun is secured with a lock paddle that slides through the "action slot" in the M2. In turn, the cylindrical locking bar then slides through the end of each lock paddle and secured with a padlock. (padlock not included)

All four M2 guns are locked and unlocked simultaneously with an all steel cylindrical locking bar that slides through the lock paddles. Once the locking bar has been removed there is easy access to the guns as the locking bar is stored on two hooks in the inner top portion of the rack.

**Optional 4 capacity Barrel Support** attaches to the top of the M2 rack. Adjustable in width and easily installed.