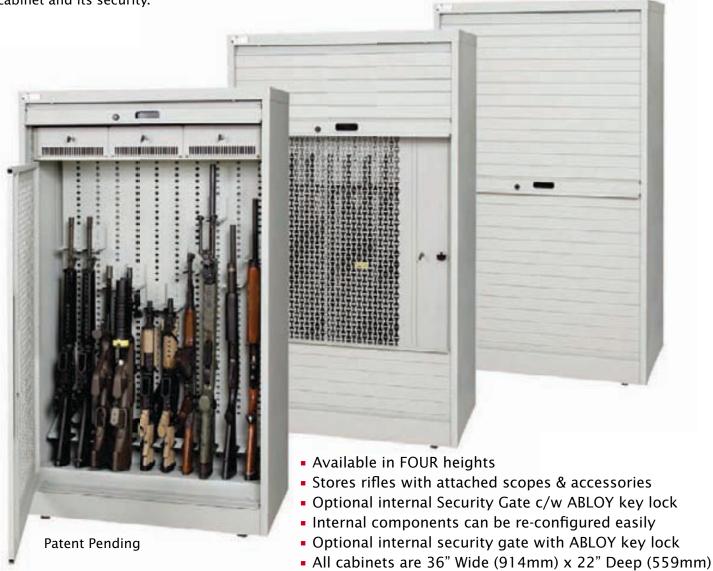

### **WEAPON STORAGE CABINETS**

Designed for storage of any size rifle, shotgun, handgun or personal defense weapon stored vertically or horizontally. Each Cabinet is standard with an all steel outer tambour door that is bi-parting. Exterior Padlock Bars, Inner Gates and/or 3-compartment handgun/evidence inserts can be added to maximize the cabinet and its security.

### **WEAPON STORAGE CABINETS**

Weapon Storage Cabinets are available in 60, 64, 72 & 83" heights. Choose from Hand Gun Compartments, M4/C8 Rifle Drawers, Lockable Storage Drawers & Roll-out Work Shelves to design your own Weapons Cabinet. All components are secured inside the Weapons Cabinets prior to shipping but can be changed with little effort if your requirement changes in the future. All cabinets are complete with a bi-parting steel tambour door with key lock.