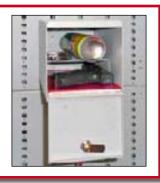

### **WEAPON STORAGE CABINETS**

Designed for storage of any size rifle, shotgun, handgun or personal defense weapon stored vertically or horizontally. Each Cabinet is standard with an all steel outer tambour door that is bi-parting. Exterior Padlock Bars, Inner Gates and/or 3-compartment handgun/evidence inserts can be added to maximize the cabinet and its security.

### **WEAPON STORAGE CABINETS**

Weapon Storage Cabinets are available in 60, 64, 72 & 83" heights. Choose from Hand Gun Compartments, M4/C8 Rifle Drawers, Lockable Storage Drawers & Roll-out Work Shelves to design your own Weapons Cabinet. All components are secured inside the Weapons Cabinets prior to shipping but can be changed with little effort if your requirement changes in the future. All cabinets are complete with a bi-parting steel tambour door with key lock.