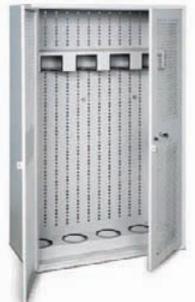

### **WEAPON STORAGE CABINETS**

Designed for storage of any size rifle, shotgun, handgun or personal defense weapon stored vertically or horizontally. Each Cabinet is standard with an all steel outer tambour door that is bi-parting. Exterior Padlock Bars, Inner Gates and/or 3-compartment handgun/evidence inserts can be added to maximize the cabinet and its security.

### **WEAPON STORAGE CABINETS**

Weapon Storage Cabinets are available in 60, 64, 72 & 83" heights. Choose from Hand Gun Compartments, M4/C8 Rifle Drawers, Lockable Storage Drawers & Roll-out Work Shelves to design your own Weapons Cabinet. All components are secured inside the Weapons Cabinets prior to shipping but can be changed with little effort if your requirement changes in the future. All cabinets are complete with a bi-parting steel tambour door with key lock.