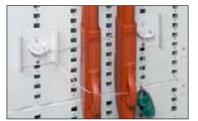

#### **DDP Mobile Weapon Cart**

Our Mobile Weapon Cart has a capacity of up to 20 Weapons. Complete with 4 heavy-duty rugged casters, steering handles & universal back panels on each side. Customize your cart with stock saddles, barrel saddles or handgun pacs and change the configuration any time you like.... in minutes.

**49.5"H** (1257mm) x **34.25"W** (869mm) x **31.75"D** (806mm)

New Velcro Pass Through Bracket to secure weapons during transport