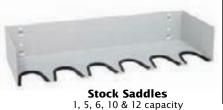

rts, 1 Locking
Storage Drawer, 1 M4 Drawer and 1 Work Shelf



#### **3 Compartment Hand Gun Insert**

- 3 point lock mechanism
- 3 Abloy key locks (2 keys per lock)
- Internal rubber matting in each compartment



#### Storage Drawer with Lockable lid

- Abloy lockable hinged lid
- 2 HD spring hinges
- 100 lb capacity



**Rifle Drawer for M4/C8 Rifles** (5 capacity)

- 2 Abloy key locks
- Heavy gauge lock down bar
- Rifle stock and barrel rest

# **COMPONENTS**

- All components are interchangeable in any of the Weapon Storage Systems that use our universal gun panel
- Each component can be relocated any time your weapon inventory changes





**Barrel Saddle** 1, 5 & 6 capacity 5.5" deep (139mm) & 7.0" deep (178mm)













Double Wide Seismic Barrel Saddle





**Stock Saddles** 







### **Horizontal Mounts**





Horizontal Mount 2 & 3 capacity

### **Storage Boxes**





Storage Box 3" wide (139mm) & 6" wide (152mm)

#### **Shelves**



**Plain Shelf** 34" (863mm) & 40" (1016mm) wide

**Optional**Back Plate & Dividers



Optional Stock Stop



Roll Out Work Shelf 5 & 6 space wide

## **COMPONENTS**

### **Hand Gun Pacs**









### **Pistol Peg Pacs**





Pistol Peg Pac - 1, 6 & 8 capacity



Offset Pistol Peg Pac 9 & 11 capacity





#### **Taser Pacs**



**Taser Pac** 6 & 8 capacity



Cartridge Storage with rubber matting



**Storage Box** 



Lockable Storage/Hand Gun Box 6.25"W (158mm) x 6.875"H (174mm) x 11"D (279mm)



### **Specialty Components**



Mk19 base



Mk19 Seismic **Barrel Saddle** 



M2 base 1 Receiver & 2 barrel



**Radio Cradle**