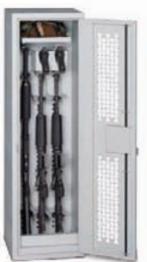

### **EXPANDABLE WEAPON RACKS**

Specifically designed to be modular and accommodate most small arms requirements. Used in secure areas such as armories and vaults on a small or large scale. This unique system is available in; Two standard heights 84"(2134mm) and 50" (1270mm); Two Standard widths 34"(864mm) and 40"(1016mm) and Single or Double Sided. In just seconds you can change your system to accommodate different sizes, shapes and quantities. See pages 8 & 9 for components.

Patent Pending

- Two modular widths of 34" (864mm) & 40" (1016mm)
- Single & double sided solutions
- Stores rifles with attached scopes & accessories
- Components interchangeable with all IWSP storage systems
- Easily assembled
- See page 8 & 9 for full line of storage components

# **EXPANDABLE WEAPON RACKS**

DOUBLE Sided 50" & 84" heights available as standard

SINGLE Sided 40" W x 84"H unit has a 24 rifle capacity

Design your rack "your way". Storage components on page 8&9 are used to create your own solution.