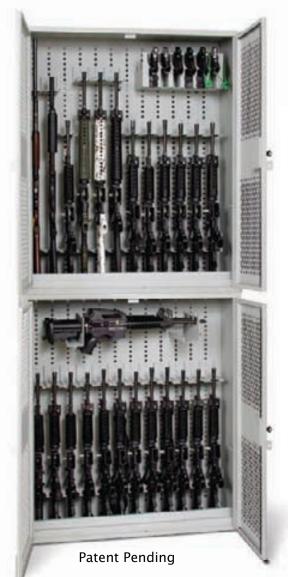

## STACKABLE WEAPON RACKS

Our modular Stackable Weapon Racks are extremely flexible for small arms storage. Securely store your weapons vertically or horizontally utilizing specific mounting components. Racks can be STACKED for space efficiency and can be configured and re-configured at any time.

**64.5"H** (1638mm) 42" W (1066mm) x 15" D (381mm)

- Racks are stackable
- Racks can be secured side to side or back to back
- Racks can be secured to wall and/or floor
- Complete with 'eyelets' to chain firearms
- Stores rifles with scopes & accessories
- Optional Carry Handle

## STACKABLE WEAPON RACKS

Individual or smaller requirements now have a solution with the **Weapons Locker**. Just as versatile as the standard stackable Weapons Racks, in a smaller foot print, these units can be secured to walls, floors and each other to create the ultimate in space efficiency.