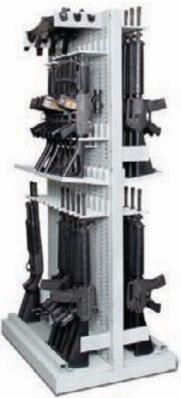

## STACKABLE WEAPON RACKS

Our modular Stackable Weapon Racks are extremely flexible for small arms storage. Securely store your weapons vertically or horizontally utilizing specific mounting components. Racks can be STACKED for space efficiency and can be configured and re-configured at any time.

**64.5"H** (1638mm) 42" W (1066mm) x 15" D (381mm)

- Racks are stackable
- Racks can be secured side to side or back to back
- Racks can be secured to wall and/or floor
- Complete with 'eyelets' to chain firearms
- Stores rifles with scopes & accessories
- Optional Carry Handle

Optional Rapid Deployment bases available