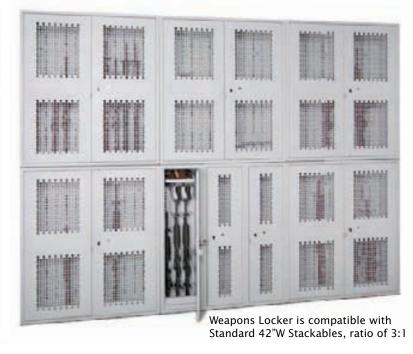

## STACKABLE WEAPON RACKS

Individual or smaller requirements now have a solution with the **Weapons Locker**. Just as versatile as the standard stackable Weapons Racks, in a smaller foot print, these units can be secured to walls, floors and each other to create the ultimate in space efficiency.

### **Weapons Locker**

- Individual Secure Weapon Storage
- Interchangeable storage components
- Stack and/or connect side to side & back to back
- Pad lockable

**48"H** (1219mm) 14" W (356 mm) x 15" D (381mm)