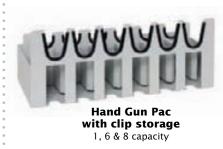

### **Hand Gun Pacs**

### **Pistol Peg Pacs**

Pistol Peg Pac - 1, 6 & 8 capacity

Offset Pistol Peg Pac 9 & 11 capacity