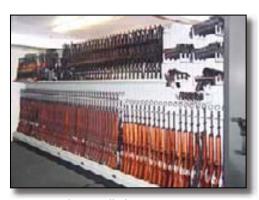

### **EXPANDABLE WEAPON RACKS**

Specifically designed to be modular and accommodate most small arms requirements. Used in secure areas such as armories and vaults on a small or large scale. This unique system is available in; Two standard heights 84"(2134mm) and 50" (1270mm); Two Standard widths 34"(864mm) and 40"(1016mm) and Single or Double Sided. In just seconds you can change your system to accommodate different sizes, shapes and quantities. See pages 8 & 9 for components.

# **EXPANDABLE WEAPON RACKS**

DOUBLE Sided 50" & 84" heights available as standard

SINGLE Sided 40" W x 84"H unit has a 24 rifle capacity

Design your rack "your way". Storage components on page 8&9 are used to create your own solution.