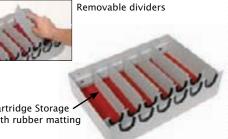

#### **Taser Pacs**

**Taser Pac** 6 & 8 capacity

Cartridge Storage with rubber matting

**Storage Box** 

Lockable Storage/Hand Gun Box 6.25"W (158mm) x 6.875"H (174mm) x 11"D (279mm)