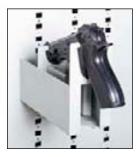

### **EXPANDABLE WEAPON RACKS**

Specifically designed to be modular and accommodate most small arms requirements. Used in secure areas such as armories and vaults on a small or large scale. This unique system is available in; Two standard heights 84"(2134mm) and 50" (1270mm); Two Standard widths 34"(864mm) and 40"(1016mm) and Single or Double Sided. In just seconds you can change your system to accommodate different sizes, shapes and quantities. See pages 8 & 9 for components.

Patent Pending

- Two modular widths of 34" (864mm) & 40" (1016mm)
- Single & double sided solutions
- Stores rifles with attached scopes & accessories
- Components interchangeable with all IWSP storage systems
- Easily assembled
- See page 8 & 9 for full line of storage components

# **EXPANDABLE WEAPON RACKS**

DOUBLE Sided 50" & 84" heights available as standard

SINGLE Sided 40" W x 84"H unit has a 24 rifle capacity

Design your rack "your way". Storage components on page 8&9 are used to create your own solution.