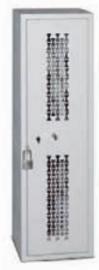

## STACKABLE WEAPON RACKS

Individual or smaller requirements now have a solution with the **Weapons Locker**. Just as versatile as the standard stackable Weapons Racks, in a smaller foot print, these units can be secured to walls, floors and each other to create the ultimate in space efficiency.

### **Weapons Locker**

- Individual Secure Weapon Storage
- Interchangeable storage components
- Stack and/or connect side to side & back to back
- Pad lockable

**48"H** (1219mm) 14" W (356 mm) x 15" D (381mm)