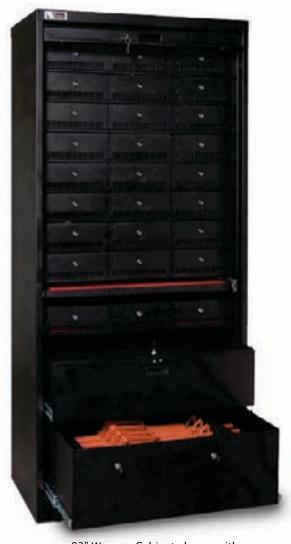

83" Weapon Cabinet shown with 14 - (3)Compartment Hand Gun Inserts and 1 Work Shelf

83" Weapon Cabinet shown with
9 - (3)Compartment Hand Gun Inserts, 1 Locking
Storage Drawer, 1 M4 Drawer and 1 Work Shelf

#### Storage Drawer with Lockable lid

- Abloy lockable hinged lid
- 2 HD spring hinges
- 100 lb capacity

**Rifle Drawer for M4/C8 Rifles** (5 capacity)

- 2 Abloy key locks
- Heavy gauge lock down bar
- Rifle stock and barrel rest