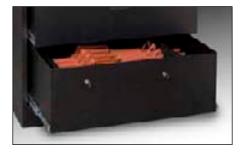

## STACKABLE WEAPON RACKS

Individual or smaller requirements now have a solution with the **Weapons Locker**. Just as versatile as the standard stackable Weapons Racks, in a smaller foot print, these units can be secured to walls, floors and each other to create the ultimate in space efficiency.

### **Weapons Locker**

- Individual Secure Weapon Storage
- Interchangeable storage components
- Stack and/or connect side to side & back to back
- Pad lockable

**48"H** (1219mm) 14" W (356 mm) x 15" D (381mm)