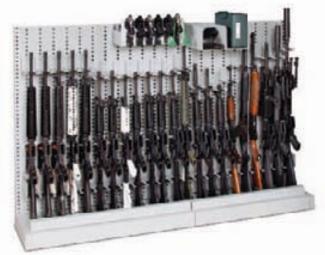

# **EXPANDABLE WEAPON RACKS**

DOUBLE Sided 50" & 84" heights available as standard

SINGLE Sided 40" W x 84"H unit has a 24 rifle capacity

Design your rack "your way". Storage components on page 8&9 are used to create your own solution.

For smaller requirements or height restrictions we have designed the same flexibility in our 50"High units.

Single sided wall units save a large amount of floor space and give you the flexibility to re-configure or add-on immediately.

Increase the height of your unit at any time utilizing 12" or 34" extension posts and panels

Can be installed on space saving mobile systems