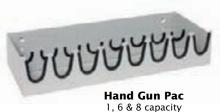

### **Hand Gun Pacs**

### **Pistol Peg Pacs**

Pistol Peg Pac - 1, 6 & 8 capacity

Offset Pistol Peg Pac 9 & 11 capacity