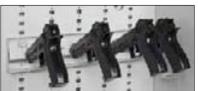

## STACKABLE WEAPON RACKS

Our modular Stackable Weapon Racks are extremely flexible for small arms storage. Securely store your weapons vertically or horizontally utilizing specific mounting components. Racks can be STACKED for space efficiency and can be configured and re-configured at any time.

**64.5"H** (1638mm) 42" W (1066mm) x 15" D (381mm)

- Racks are stackable
- Racks can be secured side to side or back to back
- Racks can be secured to wall and/or floor
- Complete with 'eyelets' to chain firearms
- Stores rifles with scopes & accessories
- Optional Carry Handle

Optional Rapid Deployment bases available