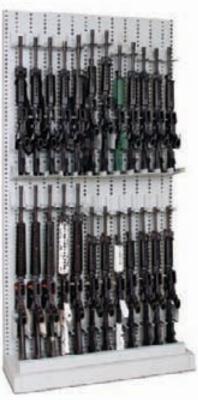

## STACKABLE WEAPON RACKS

Our modular Stackable Weapon Racks are extremely flexible for small arms storage. Securely store your weapons vertically or horizontally utilizing specific mounting components. Racks can be STACKED for space efficiency and can be configured and re-configured at any time.

**64.5"H** (1638mm) 42" W (1066mm) x 15" D (381mm)

- Racks are stackable
- Racks can be secured side to side or back to back
- Racks can be secured to wall and/or floor
- Complete with 'eyelets' to chain firearms
- Stores rifles with scopes & accessories
- Optional Carry Handle

Optional Rapid Deployment bases available