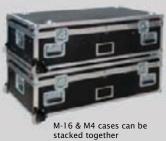

### Mobile M-16 Case and M-4 Case

- 6 Capacity
- 23"W (584mm) x 42"L (1066mm) x 13"H (330mm)
- Individual Interior Compartments
- Heavy Duty Transit Wheels
- 4 Recessed Carry Handles
- Pad-Lockable
- Stackable
- High Density Polyethylene construction with steel reinforced corners and edges