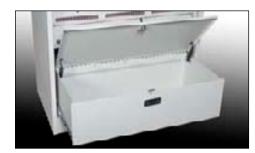

### **WEAPON STORAGE CABINETS**

Designed for storage of any size rifle, shotgun, handgun or personal defense weapon stored vertically or horizontally. Each Cabinet is standard with an all steel outer tambour door that is bi-parting. Exterior Padlock Bars, Inner Gates and/or 3-compartment handgun/evidence inserts can be added to maximize the cabinet and its security.

### **WEAPON STORAGE CABINETS**

Weapon Storage Cabinets are available in 60, 64, 72 & 83" heights. Choose from Hand Gun Compartments, M4/C8 Rifle Drawers, Lockable Storage Drawers & Roll-out Work Shelves to design your own Weapons Cabinet. All components are secured inside the Weapons Cabinets prior to shipping but can be changed with little effort if your requirement changes in the future. All cabinets are complete with a bi-parting steel tambour door with key lock.