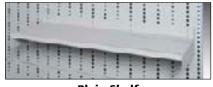

#### **Shelves**

**Plain Shelf** 34" (863mm) & 40" (1016mm) wide

**Optional**Back Plate & Dividers

Optional Stock Stop

Roll Out Work Shelf 5 & 6 space wide