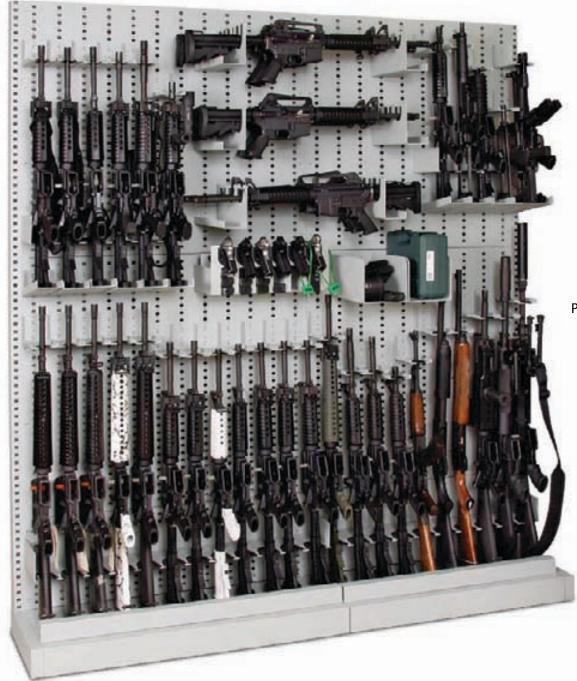

### **EXPANDABLE WEAPON RACKS**

Specifically designed to be modular and accommodate most small arms requirements. Used in secure areas such as armories and vaults on a small or large scale. This unique system is available in; Two standard heights 84"(2134mm) and 50" (1270mm); Two Standard widths 34"(864mm) and 40"(1016mm) and Single or Double Sided. In just seconds you can change your system to accommodate different sizes, shapes and quantities. See pages 8 & 9 for components.

Patent Pending

- Two modular widths of 34" (864mm) & 40" (1016mm)
- Single & double sided solutions
- Stores rifles with attached scopes & accessories
- Components interchangeable with all IWSP storage systems
- Easily assembled
- See page 8 & 9 for full line of storage components

# **EXPANDABLE WEAPON RACKS**

DOUBLE Sided 50" & 84" heights available as standard

SINGLE Sided 40" W x 84"H unit has a 24 rifle capacity

Design your rack "your way". Storage components on page 8&9 are used to create your own solution.