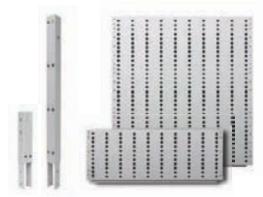

# **COMPONENTS**

- All components are interchangeable in any of the Weapon Storage Systems that use our universal gun panel
- Each component can be relocated any time your weapon inventory changes

**Barrel Saddle** 1, 5 & 6 capacity 5.5" deep (139mm) & 7.0" deep (178mm)

## **COMPONENTS**