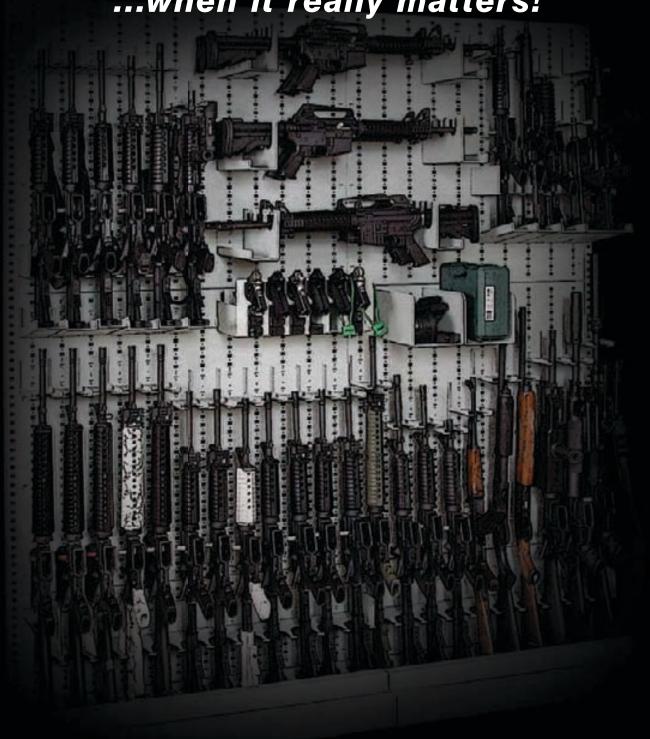

### **EXPANDABLE WEAPON RACKS**

Specifically designed to be modular and accommodate most small arms requirements. Used in secure areas such as armories and vaults on a small or large scale. This unique system is available in; Two standard heights 84"(2134mm) and 50" (1270mm); Two Standard widths 34"(864mm) and 40"(1016mm) and Single or Double Sided. In just seconds you can change your system to accommodate different sizes, shapes and quantities. See pages 8 & 9 for components.

Patent Pending

- Two modular widths of 34" (864mm) & 40" (1016mm)
- Single & double sided solutions
- Stores rifles with attached scopes & accessories
- Components interchangeable with all IWSP storage systems
- Easily assembled
- See page 8 & 9 for full line of storage components

# **EXPANDABLE WEAPON RACKS**

DOUBLE Sided 50" & 84" heights available as standard

SINGLE Sided 40" W x 84"H unit has a 24 rifle capacity

Design your rack "your way". Storage components on page 8&9 are used to create your own solution.