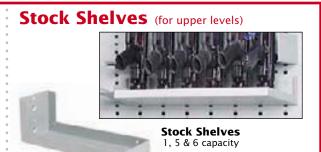

# **COMPONENTS**

- All components are interchangeable in any of the Weapon Storage Systems that use our universal gun panel
- Each component can be relocated any time your weapon inventory changes

**Barrel Saddle** 1, 5 & 6 capacity 5.5" deep (139mm) & 7.0" deep (178mm)