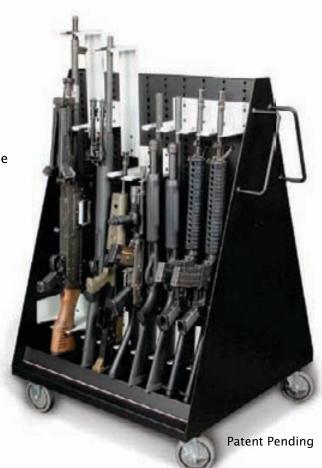

#### **DDP Mobile Weapon Cart**

Our Mobile Weapon Cart has a capacity of up to 20 Weapons. Complete with 4 heavy-duty rugged casters, steering handles & universal back panels on each side. Customize your cart with stock saddles, barrel saddles or handgun pacs and change the configuration any time you like.... in minutes.

**49.5"H** (1257mm) x **34.25"W** (869mm) x **31.75"D** (806mm)

New Velcro Pass Through Bracket to secure weapons during transport