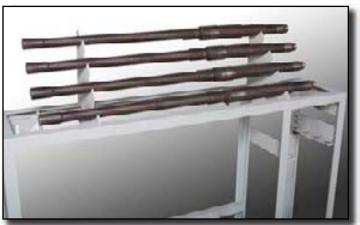

### M2 / .50 CAL MACHINE GUN RACK

Manufactured of HEAVY Gauge steel and designed to securely store (4) M2 receivers and (8) .50 CAL Barrels. Receivers and barrels can be secured with padlocks. Rack can be secured to the floor, wall, side by side or back to back.

**54"H** (1371mm) x **55"W** (1397mm) x **12"D** (330mm)

The barrels are stored vertically in two groups of 4 and padlocked through a steel support plate and steel hinged plate. The lower portion of each barrel is cradled in its own heavy steel support base.